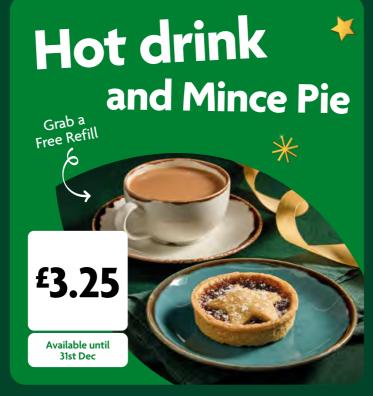

Enjoy our Christmas Café range this December







Enjoy all these deals and more 7 days a week.

Excludes Christmas Day and New Year's Day.







Offers available until 31st December





## Now earn 5 points on every product

More points
=
More Fivers













## STARS OF THE SHOW





























on every the Best product



















Leaflet valid from 2nd - 3tst December 2024. Available in majority of stores. Subject to availability. Offers/prices may vary on morrisons.com and at Morrisons Daily.

All prices, descriptions and images are correct at time of going to print, but subject to change. The Best Free From Dark Chocolate Yule Log, serves 10, 511g, £1.37/100g, available until 24th December 2024. The Best Free From Double Chocolate Pudding serves 5, 500g, £1.30/100g, available until 24th December 2024. The