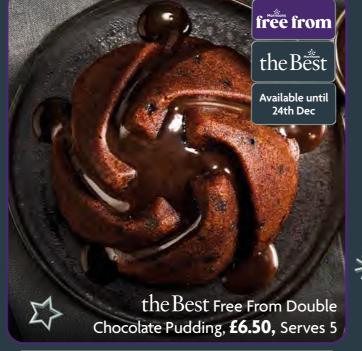

All prices, descriptions and images are correct at time of going to print, but subject to change. The Best Free From Dark Chocolate Yule Log, serves 10, 511g, £1.37/100g, available until 24th December 2024. The Best Free From Double Chocolate Pudding serves 5, 500g, £1.30/100g, available until 24th December 2024. The Best Clementine Cheesecake, serves 6, 506g, £1.48/100g, available from 20th December 2024 – 1st January 2025. The Best Raspberry And Vanilla Panna Cotta Snowflake, serves 8, 629g, £1.27/100g, available from 20th December 2024 – 1st January 2025.