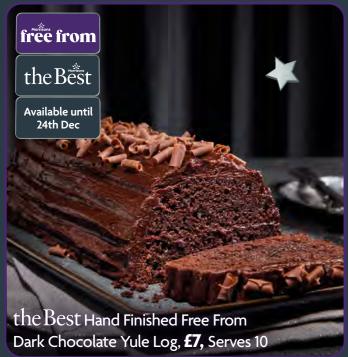

## STARS OF THE SHOW

on every the Best product

Leaflet valid from 2nd - 3tst December 2024. Available in majority of stores. Subject to availability. Offers/prices may vary on morrisons.com and at Morrisons Daily.

All prices, descriptions and images are correct at time of going to print, but subject to change. The Best Free From Dark Chocolate Yule Log, serves 10, 511g, £1.37/100g, available until 24th December 2024. The Best Free From Double Chocolate Pudding serves 5, 500g, £1.30/100g, available until 24th December 2024. The Best Clementine Cheesecake, serves 6, 506g, £1.48/100g, available from 20th December 2024 – 1st January 2025. The Best Raspberry And Vanilla Panna Cotta Snowflake, serves 8, 629g, £1.27/100g, available from 20th December 2024 – 1st January 2025.