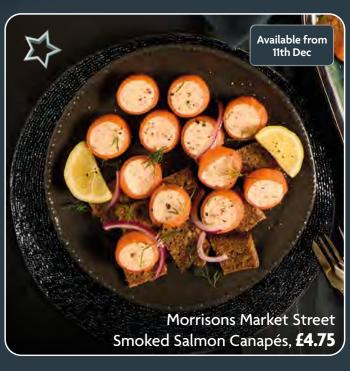

## STARS OF THE SHOW

on every the Best product

Leaflet valid from 2nd - 3tst December 2024. Available in majority of stores. Subject to availability. Offers/prices may vary on morrisons.com and at Morrisons Daily.