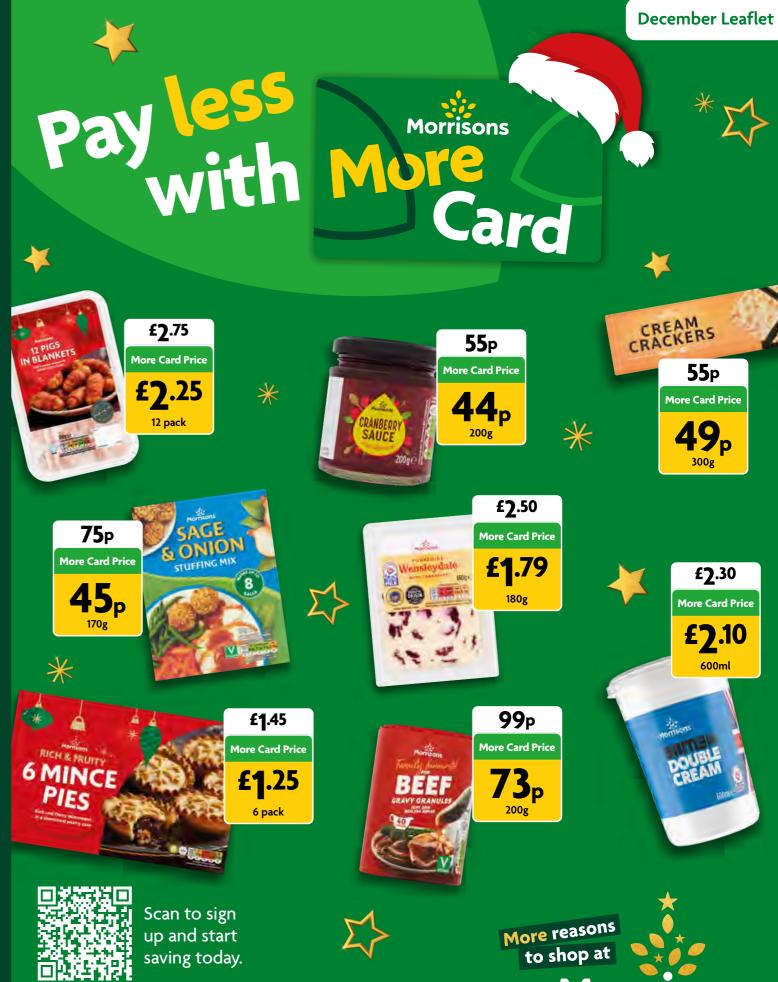

Enjoy our Christmas Café range this December







Enjoy all these deals and more 7 days a week.

Excludes Christmas Day and New Year's Day.







Offers available until 31st December





## Now earn 5 points on every product

More points
=
More Fivers













## STARS OF THE SHOW





























on every the Best product



















Leaflet valid from 2nd - 3tst December 2024. Available in majority of stores. Subject to availability. Offers/prices may vary on morrisons.com and at Morrisons Daily.

All prices, descriptions and images are correct at time of going to print, but subject to change. The Best Free From Dark Chocolate Yule Log, serves 10, 511g, £1.37/100g, available until 24th December 2024. The Best Free From Double Chocolate Pudding serves 5, 500g, £1.30/100g, available until 24th December 2024. The Best Clementine Cheesecake, serves 6, 506g, £1.48/100g, available from 20th December 2024 – 1s