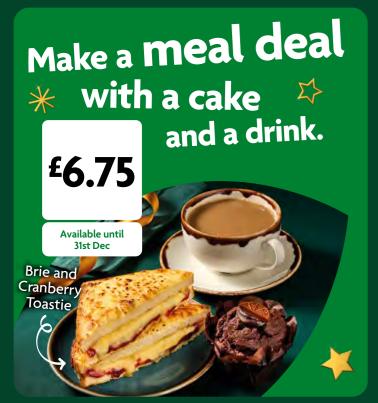

Enjoy our Christmas Café range this December







Enjoy all these deals and more 7 days a week.

Excludes Christmas Day and New Year's Day.







Offers available until 31st December





## Now earn 5 points on every product

More points
=
More Fivers













## STARS OF THE SHOW





























on every the Best product



















Leaflet valid from 2nd - 3tst December 2024. Available in majority of stores. Subject to availability. Offers/prices may vary on morrisons.com and at Morrisons Daily.

All prices, descriptions and images are correct at time of going to print, but subject to change. The Best Free From Dark Chocolate Yule Log, serves 10, 511g, £1.37/100g, available until 24th December 2024. The Best Free From Double Chocolate Pudding serves 5, 500g, £1.30/100g, available until 24th December 2024. T