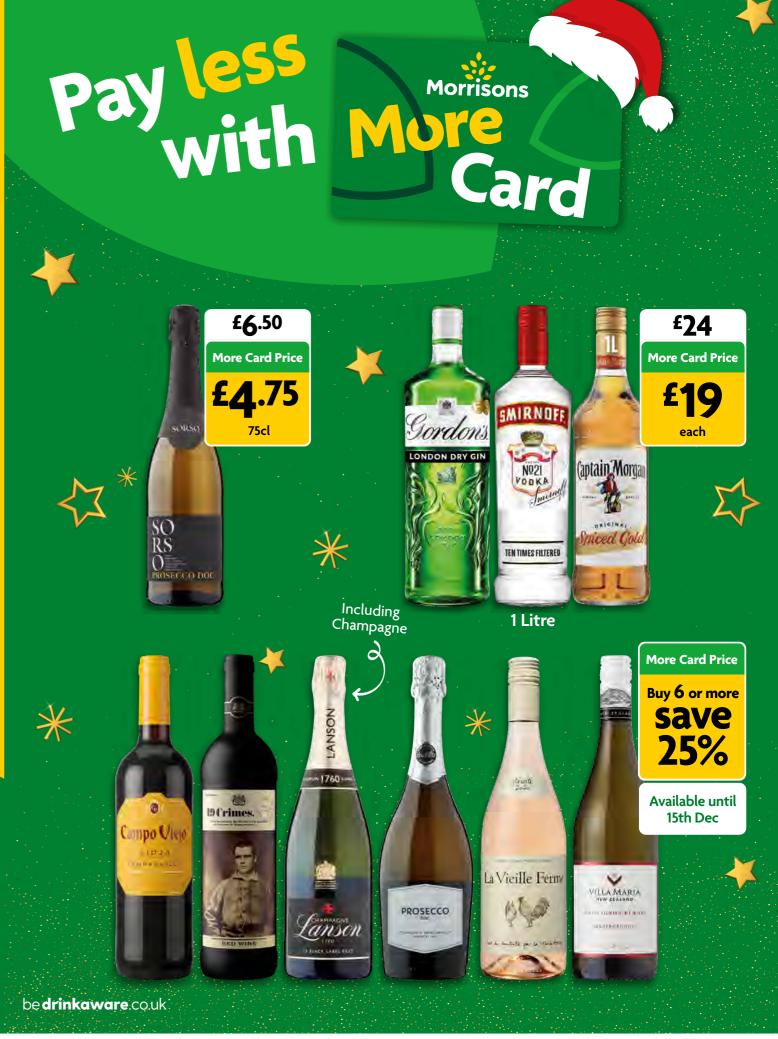

Enjoy our Christmas Café range this December







Enjoy all these deals and more 7 days a week.

Excludes Christmas Day and New Year's Day.







Offers available until 31st December





## Now earn 5 points on every product

More points
=
More Fivers













## STARS OF THE SHOW





























on every the Best product



















Leaflet valid from 2nd - 3tst December 2024. Available in majority of stores. Subject to availability. Offers/prices may vary on morrisons.com and at Morrisons Daily.

All prices, descriptions and images are correct at time of going to print, but subject to change. The Best Free From Dark Chocolate Yule Log, serves 10, 511g, £1.37/100g, available until 24th December 2024. The Best Free From Double Chocolate Pudding serves 5, 500g, £1.30/100g, available until 24th December 2024. The Best Clementine Cheesecake, serves 6, 506g, £1.48/100g, available from 20th December 2024 – 1st January 2025. The Best Raspberry And Vanilla Panna Cotta Snowflake, serves 8, 629g, £1.27/100g, available from 20t