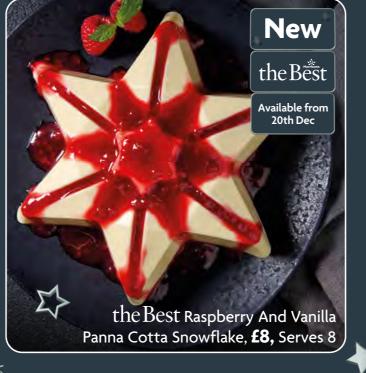

All prices, descriptions and images are correct at time of going to print, but subject to change. The Best Free From Dark Chocolate Yule Log, serves 10, 511g, £1.37/100g, available until 24th December 2024. The Best Free From Double Chocolate Pudding serves 5, 500g, £1.30/100g, available until 24th December 2024. The Best Clementine Cheesecake, serves 6, 506g, £1.48/100g, available from 20th December 2024 – 1st January 2025. The Best Raspberry And Vanilla Panna Cotta Snowflake, serves 8, 629g, £1.27/100g, available from 20th December 2024 – 1st January 2025.