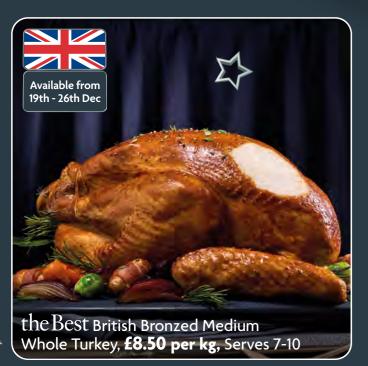

Enjoy our Christmas Café range this December







Enjoy all these deals and more 7 days a week.

Excludes Christmas Day and New Year's Day.







Offers available until 31st December





## Now earn 5 points on every product

More points
=
More Fivers













## STARS OF THE SHOW





























on every the Best product



















Leaflet valid from 2nd - 3tst December 2024. Available in majority of stores. Subject to availability. Offers/prices may vary on morrisons.com and at Morrisons Daily.

All prices, descriptions and images are correct at time of going to print, but subject to change. The Best Free From Dark Chocolate Yule Log, serves 10, 511g, £1.37/100g, available until 24th December 2024. The Best Free From Double Chocolate Pudding serves 5, 500g, £1.30/100g, available until 24th December 2024. The Best Clementine Cheesecake, serves 6, 506g, £1.48/100g, available from 20th December 2024 – 1st January 2025. The Best Raspberry And Vanilla Panna Cotta Snowflake, serves 8, 629g, £1.27/100g, available from 20th December 2024 – 1st January 2025.

mor