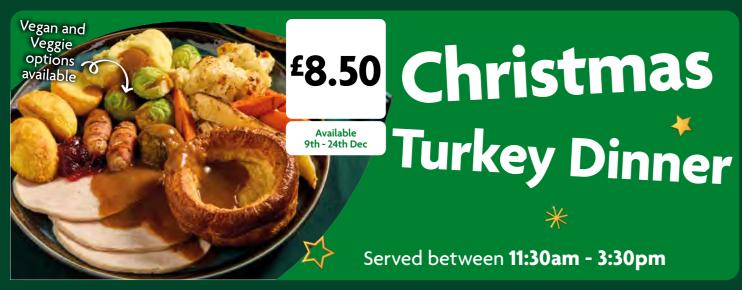

Enjoy our Christmas Café range this December







Enjoy all these deals and more 7 days a week.

Excludes Christmas Day and New Year's Day.







Offers available until 31st December





## Now earn 5 points on every product

More points
=
More Fivers













## STARS OF THE SHOW





























on every the Best product



















Leaflet valid from 2nd - 3tst December 2024. Available in majority of stores. Subject to availability. Offers/prices may vary on morrisons.com and at Morrisons Daily.

All prices, descriptions and images are correct at time of going to print, but subject to change. The Best Free From Dark Chocolate Yule Log, serves 10, 511g, £1.37/100g, available until 24th December 2024. The Best Free From Double Chocolate Pudding serves 5, 500g, £1.30/100g, available until 24th December 2024.