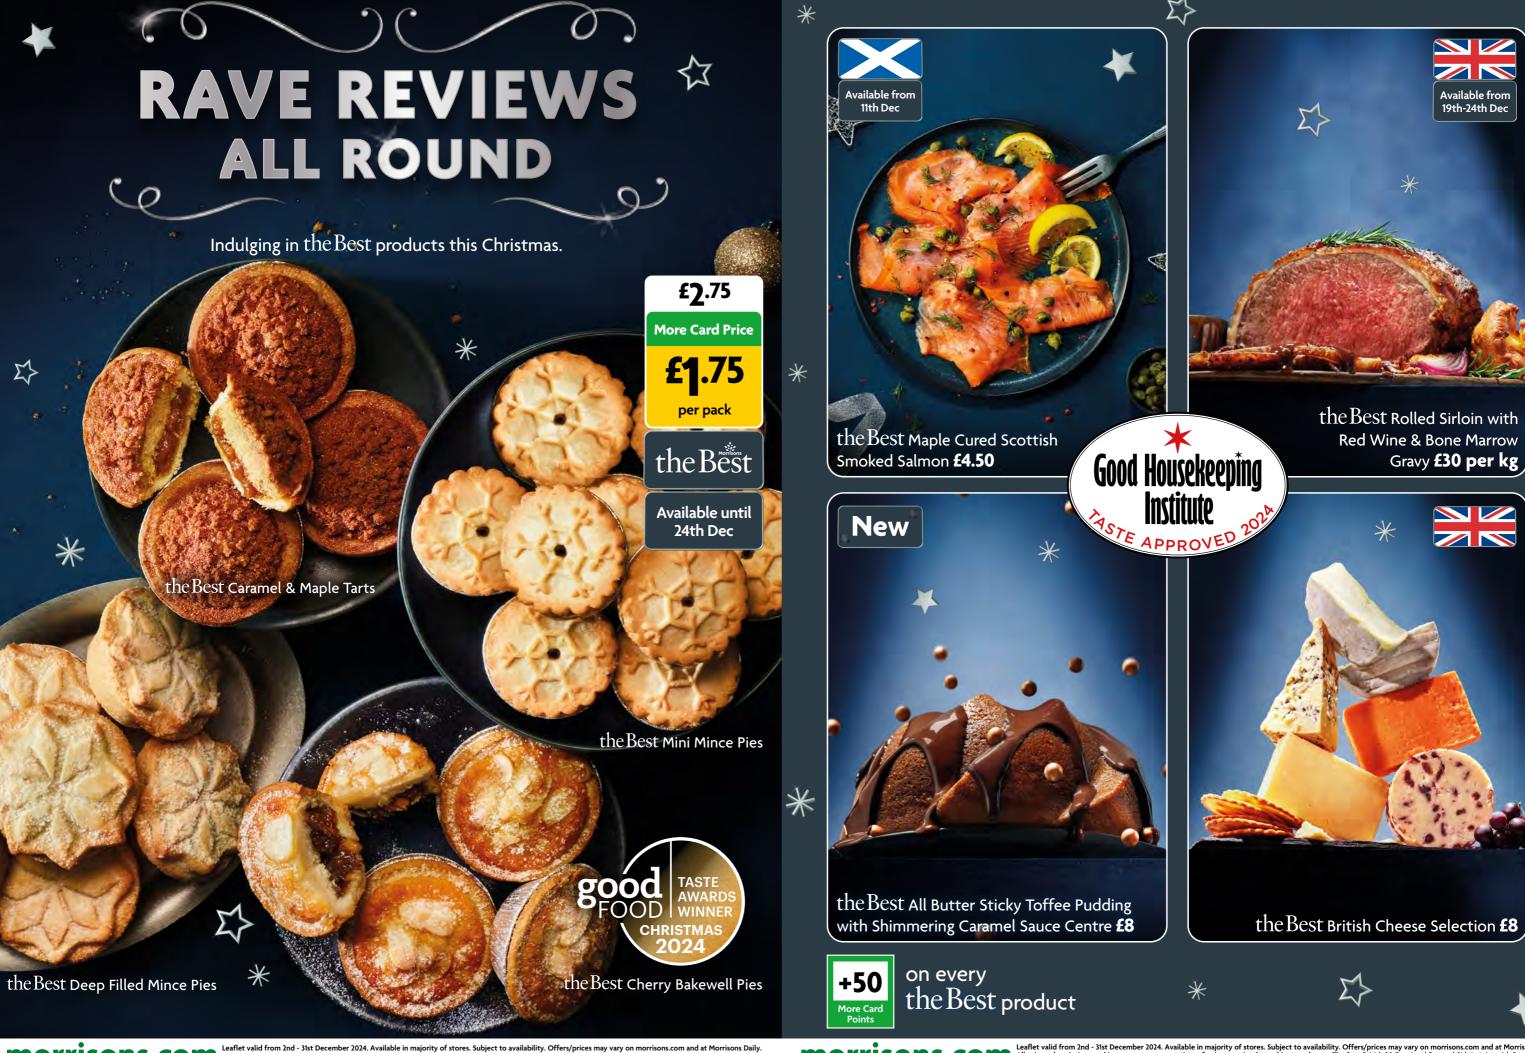

## STARS OF THE SHOW

on every the Best product

Leaflet valid from 2nd - 3tst December 2024. Available in majority of stores. Subject to availability. Offers/prices may vary on morrisons.com and at Morrisons Daily.

All prices, descriptions and images are correct at time of going to print, but subject to change. The Best Free From Dark Chocolate Yule Log, serves 10, 511g, £1.37/100g, available until 24th December 2024. The Best Free From Double Chocolate Pudding serves 5, 500g, £1.30/100g, available until 24th December 2024. The Best Clementine Cheesecake, serves 6, 506g, £1.48/100g, available from 20th December 2024 – 1st January 2025. The Best Raspberry And Vanilla Panna Cotta Snowflake, serves 8, 629g, £1.27/100g, available from 20th December 2024 – 1st January 2025.