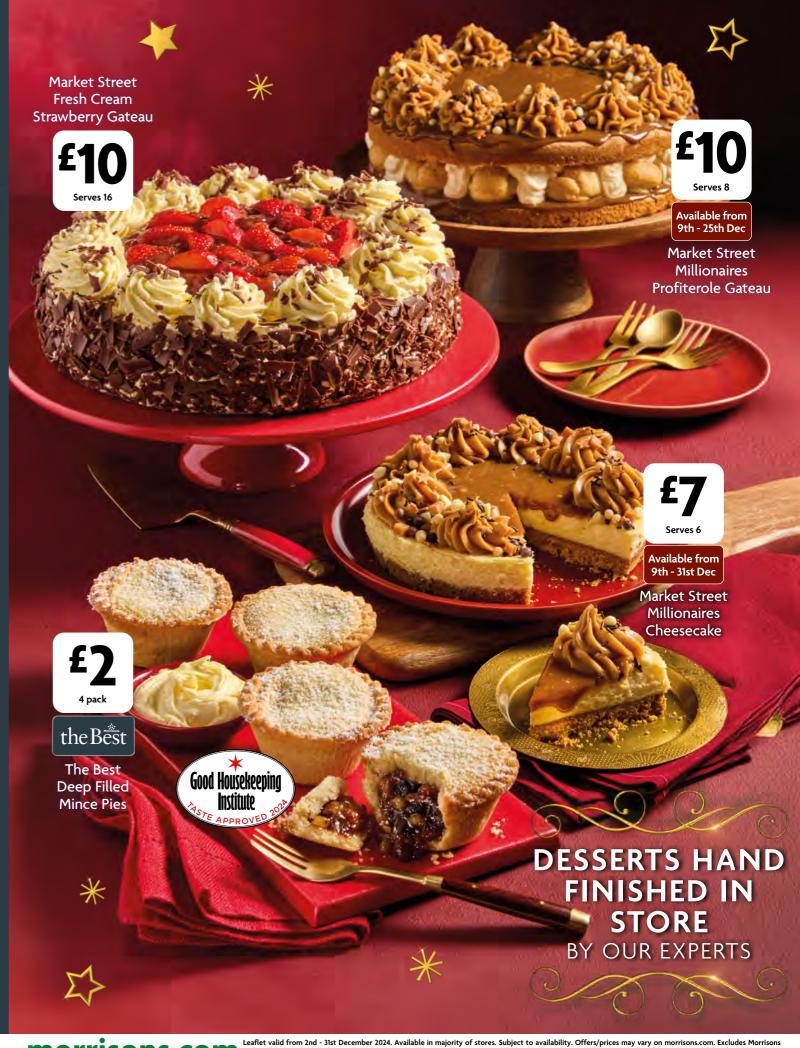

morrisons.com

Leaflet valid from 2nd - 31st December 2024. Available in majority of stores. Subject to availability. Offers/prices may vary on morrisons.com. Excludes Morris Daily. All prices, descriptions and images are correct at time of going to print, but subject to change. Millionaires Profiterole Gateau is available from 9th to 2 December 2024. The Best Deep Filled Mince Pies 4 pack, 50p each, available until 31st December 2024. Millionaires Cheesecake available from 9th - 31st December 2024. Profite representations.