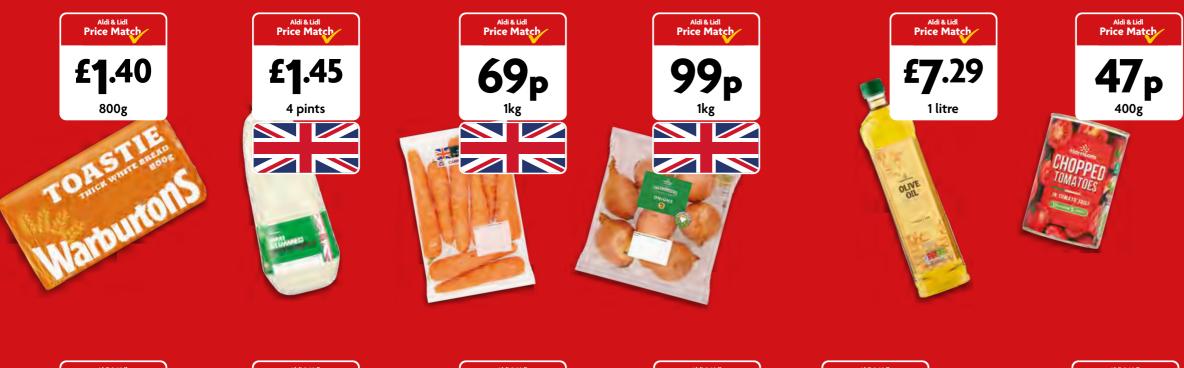

Order at the till and takeaway.

I'm included in the Sandwich Meal Deal for £6.75

the first of the second distance of the secon

**5** points

on every product

Scan to sign up and start saving today.

All per apple or 13.2p per apple with More Card. Chicken offer ends Tuesday 2025. Lettuce, Potatoes, Apples and Avocado offers end Sunday 26th January 2025. 5 More points offer applies to selected products and in selected stores

Citrus Thick Bleach 86.7p/litre. Morrisons Bolognese Sauce 13.8p/100g. Morrisons Fuill 15p/100g. Morrisons Zero Added Cola 24.5p/litre. Morrisons Full Roast Coffee Granules 92.5p/100g. Morrisons Chopped Tomatoes 11.8p/100g. Morrisons