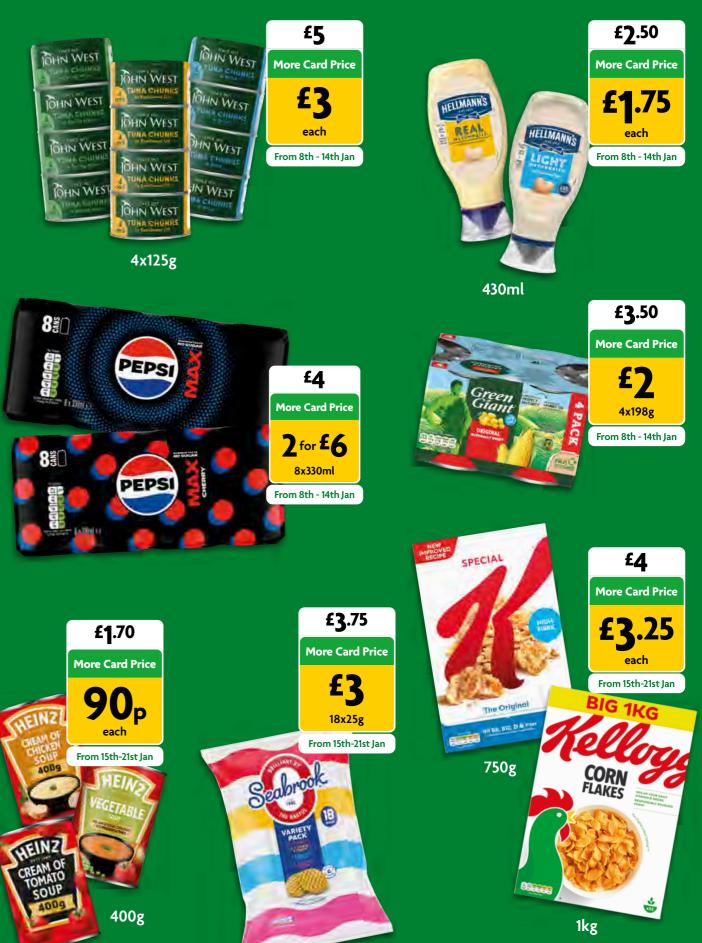

was £1.50, Warburtons Protein Sliced Flatbread 4 pack, was £1.75 & Warburtons Seeded Protein Thin Bagels 4 pack, was £1.69, 31.3p each. Huel Banana, Vanilla & Chocolate Flavour Ready-to-Drink Complete meal 60p/100ml. Protein Red Thai Chicken and Singapore noodles 77.8p/100g. All offers end Tuesday 21st January 2025.