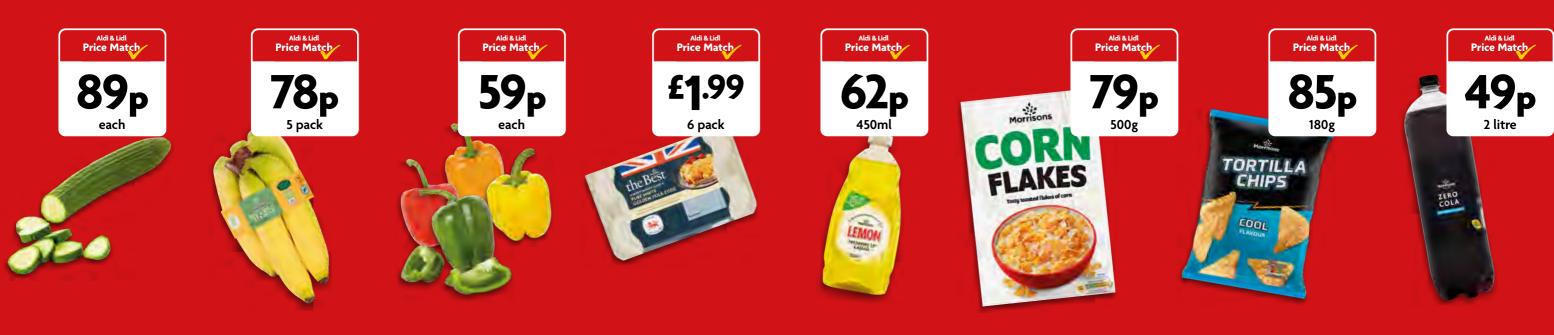

Order at the till and takeaway.

I'm included in the Sandwich Meal Deal for £6.75

the first of the second distance of the secon

**5** points

on every product

Scan to sign up and start saving today.

All per apple or 13.2p per apple with More Card. Chicken offer ends Tuesday 2025. Lettuce, Potatoes, Apples and Avocado offers end Sunday 26th January 2025. 5 More points offer applies to selected products and in selected stores