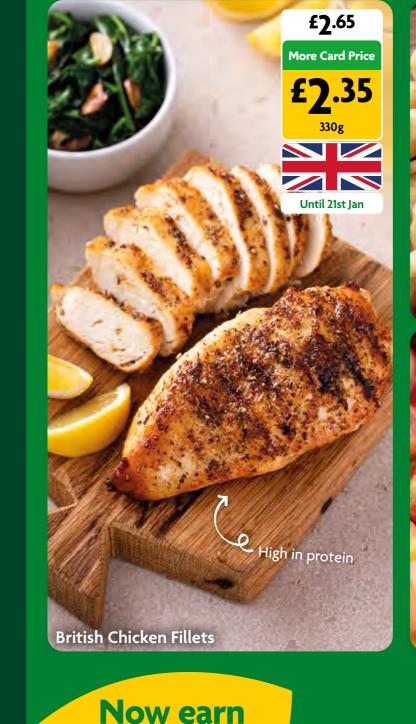

Order at the till and takeaway.

I'm included in the Sandwich Meal Deal for £6.75

the first of the second distance of the secon

**5** points

on every product

Scan to sign up and start saving today.

All per apple or 13.2p per apple with More Card. Chicken offer ends Tuesday 2025. Lettuce, Potatoes, Apples and Avocado offers end Sunday 26th January 2025. 5 More points offer applies to selected products and in selected stores