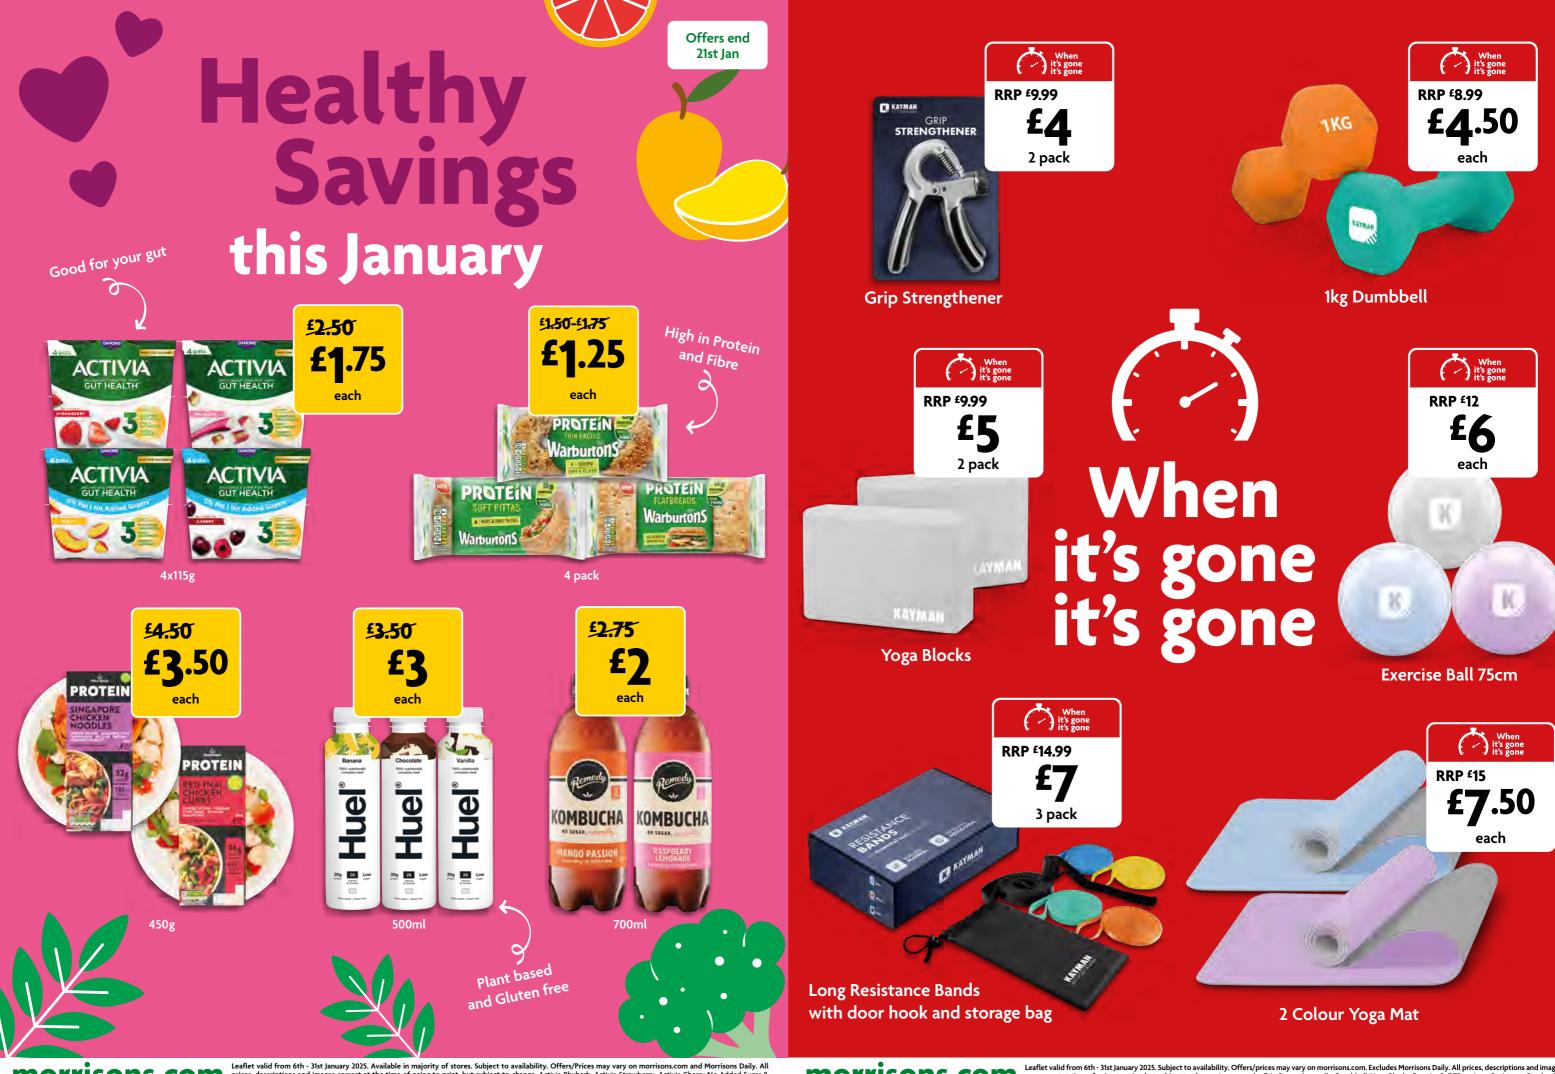

was £1.50, Warburtons Protein Sliced Flatbread 4 pack, was £1.75 & Warburtons Seeded Protein Thin Bagels 4 pack, was £1.69, 31.3p each. Huel Banana, Vanilla & Chocolate Flavour Ready-to-Drink Complete meal 60p/100ml. Protein Red Thai Chicken and Singapore noodles 77.8p/100g. All offers end Tuesday 21st January 2025.