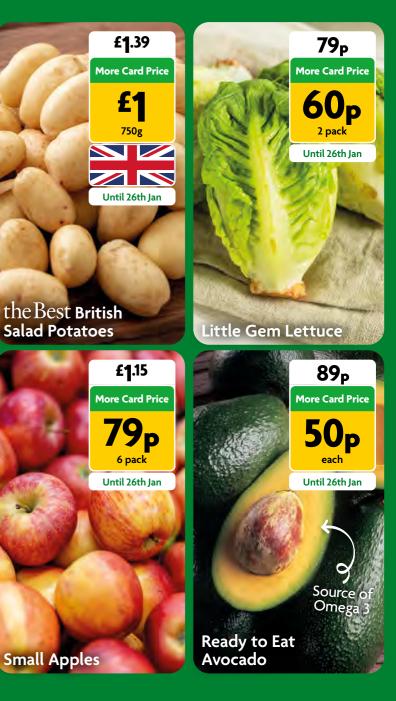

Order at the till and takeaway.

I'm included in the Sandwich Meal Deal for £6.75

the first of the second distance of the secon

**5** points

on every product

Scan to sign up and start saving today.

All per apple or 13.2p per apple with More Card. Chicken offer ends Tuesday 2025. Lettuce, Potatoes, Apples and Avocado offers end Sunday 26th January 2025. 5 More points offer applies to selected products and in selected stores