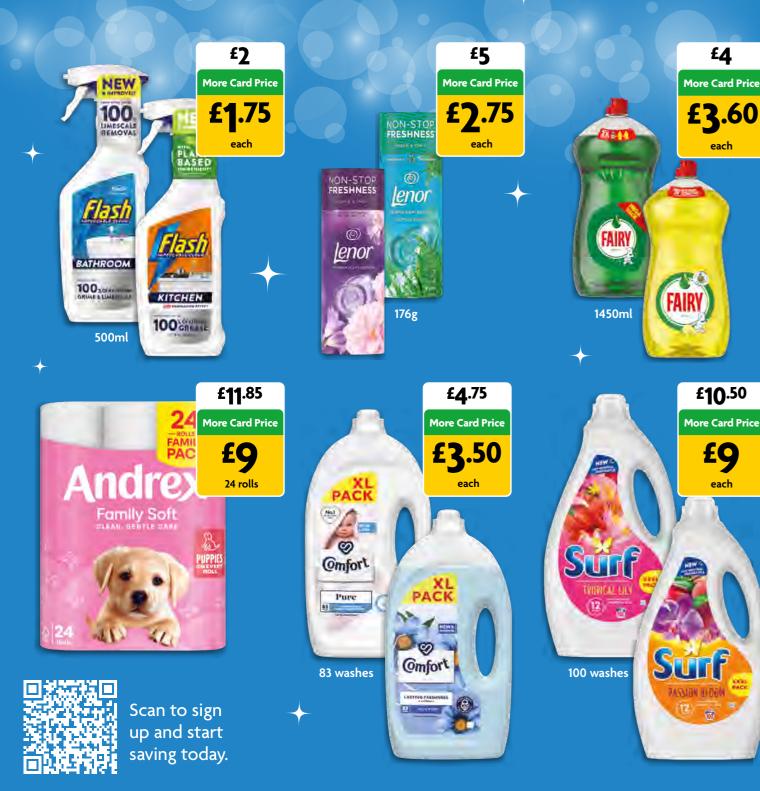

**The set of the set of** 

Offers end 19th Jan

pay ess with Morrisons Card The Big Card Clean

Leaflet valid from 6th - 31st January 2025. Available in majority of stores. Subject to availability. Offers/Prices may vary on morrisons.com and Morrisons Daily. All prices, descriptions and images correct at the time of going to print, but subject to change. More Card/App required (16+). Lenor In-Wash Scent Booster Northern Solstice Beads & Lenor In-Wash Scent Booster Exotic Bloom Beads £2.84/100g or £1.56/100g with More Card. Surf Liquid Tropical Lily and Surf Liquid Passion Bloom ons.com 2700ml £3.89/litre or £3.33/litre with More Card. Andrex Gentle Clean 49.4p per roll or 37.5p per roll with More Card. Flash Spray Bathroom and Kitchen Spray 40p/100ml or 35p/100ml with More Card. Comfort Pure and Comfort Sky 490ml fl.91/litre or fl.41/litre with More Card. Fairy Original Washing Up Liquid and Fairy Hand Dish Wash Lemon £2.76/litre or £2.48/litre with More Card. All offers end Sunday