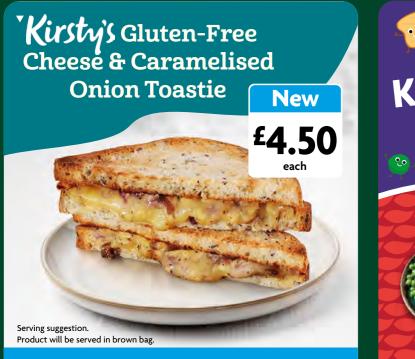

# Fresh for less on Market Street.



## Takeaway Chippy Deal for 2

From 20th Jan

Choose from a selection of any 2 mains, 2 sides and 2 drinks.



Offer applies to More Card customers only Non More Card customers will be charged for individual items

Order at the till and takeaway.



I'm included in the Sandwich Meal Deal for £6.75





the first of the second distance of the secon

**5** points

on every product

Scan to sign up and start saving today.







All per apple or 13.2p per apple with More Card. Chicken offer ends Tuesday 2025. Lettuce, Potatoes, Apples and Avocado offers end Sunday 26th January 2025. 5 More points offer applies to selected products and in selected stores







£4

£3.75

More Card Price











Adoption of the state of the st

**Contraction** Control of the state of the st







tisons.com the control of the state of the med Milk 63.8p/litre. Mc s British Semi Skin



DIOGN

20

Citrus Thick Bleach 86.7p/litre. Morrisons Bolognese Sauce 13.8p/100g. Morrisons Fuill 15p/100g. Morrisons Zero Added Cola 24.5p/litre. Morrisons Full Roas