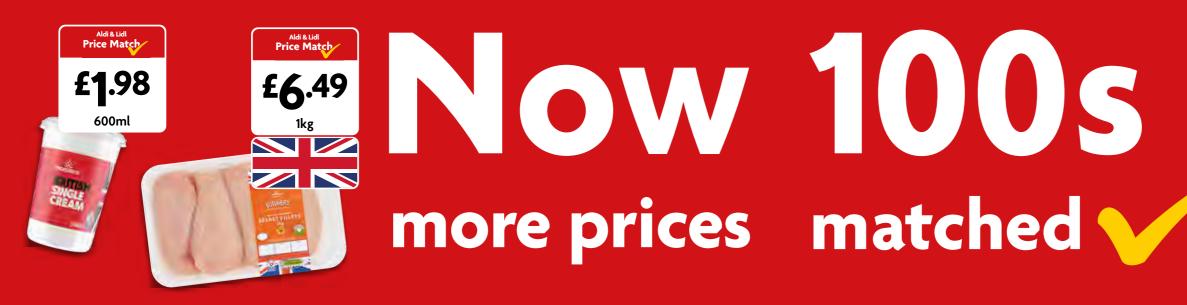

ket Street.



## Takeaway Chippy Deal for 2

From 20th Jan

Choose from a selection of any 2 mains, 2 sides and 2 drinks.



Offer applies to More Card customers only Non More Card customers will be charged for individual items

Order at the till and takeaway.



I'm included in the Sandwich Meal Deal for £6.75





the first of the second distance of the secon

**5** points

on every product

Scan to sign up and start saving today.







All per apple or 13.2p per apple with More Card. Chicken offer ends Tuesday 2025. Lettuce, Potatoes, Apples and Avocado offers end Sunday 26th January 2025. 5 More points offer applies to selected products and in selected stores







£4

£3.75

More Card Price











Adoption of the state of the st

**Contraction** Control of the state of the st







tisons.com the control of the state of the med Milk 63.8p/litre. Mc s British Semi Skin



DIOGN

20

Citrus Thick Bleach 86.7p/litre. Morrisons Bolognese Sauce 13.8p/100g. Morrisons Fuill 15p/100g. Morrisons Zero Added Cola 24.5p/litre. Morrisons Full Roast Coffee Granules 92.5p/100g. Morrisons Chopped Tomatoes 11.8p/100g. Morrisons



**The Second Procession** Participation and Partic

**Macsween** Whisky Cream Sauce £1.10/10g or £1.00/10g with More Card. In Bru and Irm Bru Sugar Free 8x330ml 53p per can. All offers available until 26th January 2025. Serving suggestion.



was £1.50, Warburtons Protein Sliced Flatbread 4 pack, was £1.75 & Warburtons Seeded Protein Thin Bagels 4 pack, was £1.69, 31.3p each. Huel Banana, Vanilla & Chocolate Flavour Ready-to-Drink Complete meal 60p/10