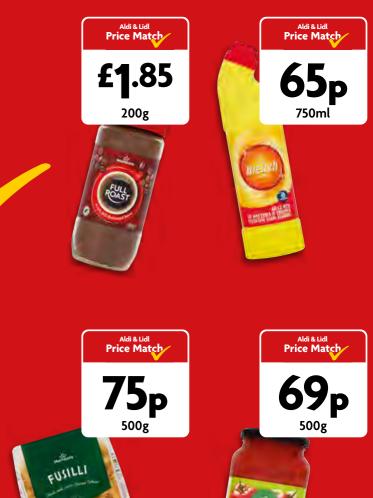

Citrus Thick Bleach 86.7p/litre. Morrisons Bolognese Sauce 13.8p/100g. Morrisons Fuill 15p/100g. Morrisons Zero Added Cola 24.5p/litre. Morrisons Full Roast Coffee Granules 92.5p/100g. Morrisons Chopped Tomatoes 11.8p/100g. Morrisons