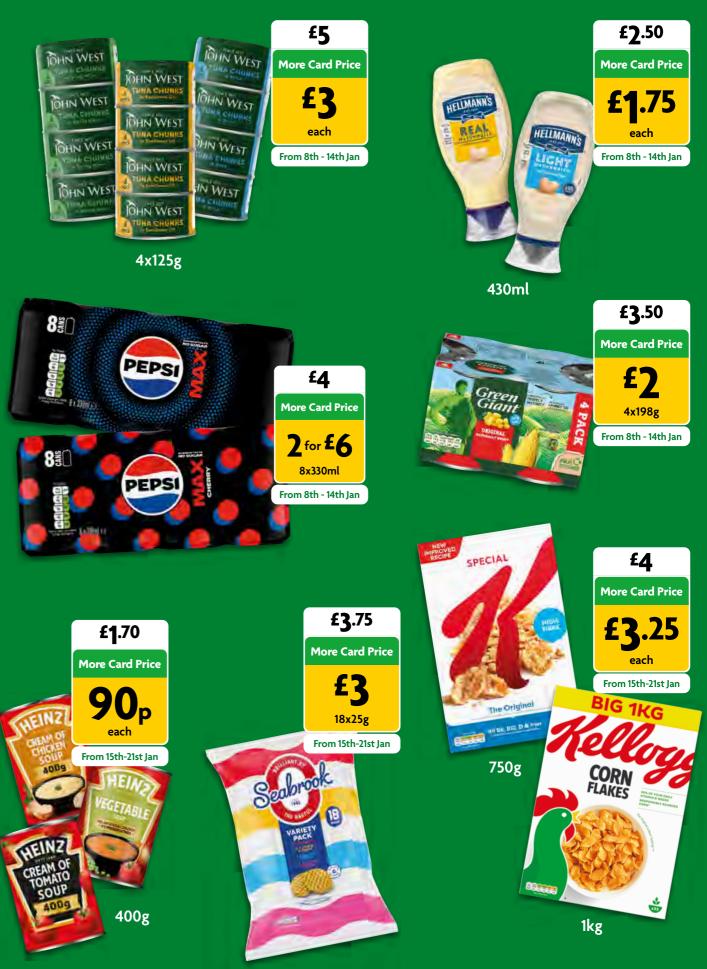

was £1.50, Warburtons Protein Sliced Flatbread 4 pack, was £1.75 & Warburtons Seeded Protein Thin Bagels 4 pack, was £1.69, 31.3p each. Huel Banana, Vanilla & Chocolate Flavour Ready-to-Drink Complete meal 60p/100ml. Protein Red Thai Chicken and Singapore noodles 77.8p/100g. All offers end Tuesday 21st January 2025.