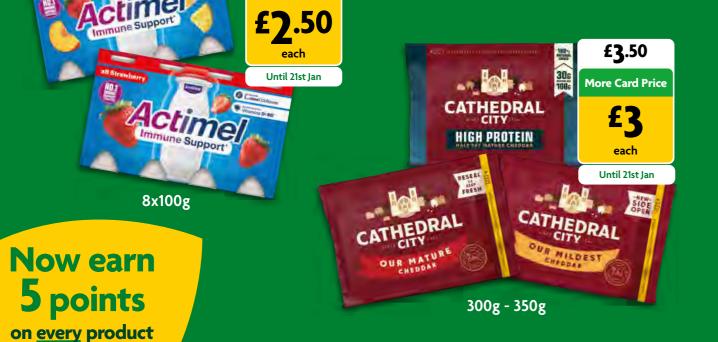

Order at the till and takeaway.

I'm included in the Sandwich Meal Deal for £6.75

the first of the second distance of the secon

**5** points

on every product

Scan to sign up and start saving today.

All per apple or 13.2p per apple with More Card. Chicken offer ends Tuesday 2025. Lettuce, Potatoes, Apples and Avocado offers end Sunday 26th January 2025. 5 More points offer applies to selected products and in selected stores