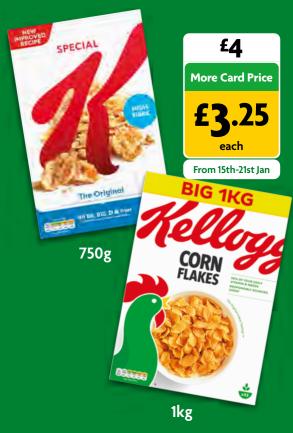

Leaflet valid from 6th - 31st January 2025. Available in majority of stores. Subject to availability. Offers/Prices may vary on morrisons.com and Morrisons Daily. All prices, descriptions and images correct at the time of going to print, but subject to change. Tuna Chunks in Springwater, Sunflower Oil & Tuna Chunks in Brine £1/100g or 40.7p/100g with More Card. Pepsi Max & Pepsi Max Cherry £1.5z/litre. Heinz Cream of Tomato, Chicken and Vegetable Soup 42.5p/100g or 22.5p/100g with More Card. Seabrook Variety 18 pack 83.3p/100g or 66.7p/100g with More Card. Green Giant Original Breakfast Cereal 53.3p/100g or 43.3p/100g or 43.3p/100g or 43.3p/100g or 32.5p/100g with More Card. Tuna Chunks in Springwater, Sunflower Oil & Tuna Chunks in Brine, Green Giant Original Sweetcorn, Hellmann's Real Mayonnaise & Light Mayonnaise Squeezy, Pepsi Max & Pepsi Max & Pepsi Max Cherry available from 8th - 14th January 2025. Heinz Cream of Tomato, Chicken and Vegetable Soup, Seabrook Variety, Kellogg's Special K Original Breakfast Cereal & Kellogg's Corn Flakes available from 15th until 21st January 2025. 5 More points offer applies to selected products and in selected stores only. Exclusions apply, see online for details.