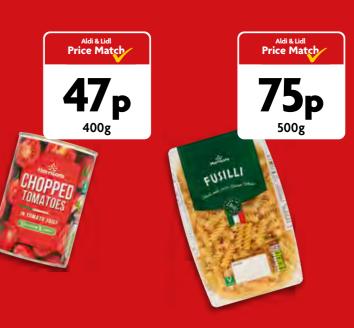

Leaflet valid from 6th - 31st January 2025. Available in majority of stores. Subject to availability. Offers/Prices may vary on morrisons.com and Morrisons Daily. All prices, descriptions and images correct at the time of going to print, but subject to change. Tuna Chunks in Springwater, Sunflower Oil & Tuna Chunks in Brine £1/100g or 40.7p/100g with More Card. Pepsi Max & Pepsi Max Cherry £1.5z/litre. Heinz Cream of Tomato, Chicken and Vegetable Soup 42.5p/100g or 22.5p/100g with More Card. Seabrook Variety 18 pack 83.3p/100g or 66.7p/100g with More Card. Green Giant Original Breakfast Cereal 53.3p/100g or 43.3p/100g or 43.3p/100g or 43.3p/100g or 32.5p/100g with More Card. Tuna Chunks in Springwater, Sunflower Oil & Tuna Chunks in Brine, Green Giant Original Sweetcorn, Hellmann's Real Mayonnaise & Light Mayonnaise Squeezy, Pepsi Max & Pepsi Max & Pepsi Max Cherry available from 8th - 14th January 2025. Heinz Cream of Tomato, Chicken and Vegetable Soup, Seabrook Variety, Kellogg's Special K Original Breakfast Cereal & Kellogg's Corn Flakes available from 15th until 21st January 2025. 5 More points offer applies to selected products and in selected stores only. Exclusions apply, see online for details.