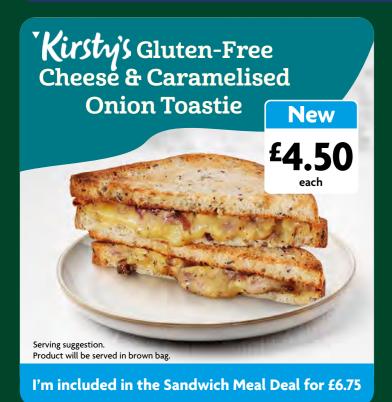

#### Takeaway Chippy Deal for 2 From 20th Jan

Choose from a selection of any 2 mains, 2 sides and 2 drinks.



**More Card Price** 

Offer applies to More Card customers only. Non More Card customers will be charged

Order at the till and takeaway.







Safe, confidential, private healthcare delivered free to your door.



## Fresh for less on Market Street.

Scan to sign up and start saving today.













**Now earn** 5 points on every product





























£3.75



**Now earn** 5 points on every product

Leaflet valid from 6th - 31st January 2025. Available in majority of stores. Subject to availability. Offers/Prices may vary on morrisons.com and Morrisons Daily. All prices, descriptions and images correct at the time of going to print, but subject to change. Cathedral City High Protein Half Fat 300g, £1.17/100g or £1/100g with More Card. Cathedral City Mature Cheddar and Mild Cheddar 350g, £1/100g or 85.7p/100g with More Card. Actimel Multifruits Drink & Actimel Strawberry Yogurt Drink Card. Cathedral City Ma