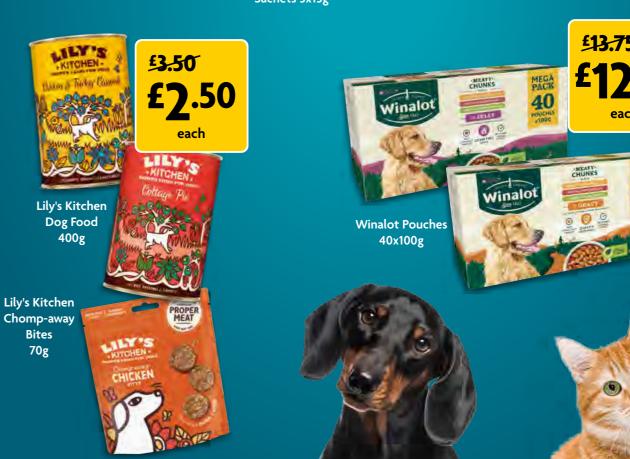

#### The Big 19th Jan Pet Event

**Webbox Cat Treat** Sticks 30g and Webbox Sachets 5x15g

Forthglade Adult Complete Meals 395g Offers end

Scan to sign up and start saving today.

Leaflet valid from 6th - 3tst January 2025. Available in majority of stores. Subject to availability. Offers/Prices may vary on morrisons.com and Morrisons Daily. All prices, descriptions and images correct at the time of going to print, but subject to change. Dreamies Tuna and Dreamies Chicken £1.30 each, £2.17/100g. Webbox Cat Treat Chicken & Turkey Casserole & Lily's Kitchen Beef, Potato & Wegetable Dinner 62p/100g. Lily's Kitchen Chomp - Away Chicken Bites £3.57/100g. Forthglade Grain Free Adult Natural Lamb & Forthglade Chicken with Butternut Squash & Vegetables Complete Meal 48p/100g. Winalot Pouches Sunday Dinner Mixed in Gravy, Winalot Meaty Chunks in Jelly £3.08/kg. All offers end Sunday 19th January 2025.