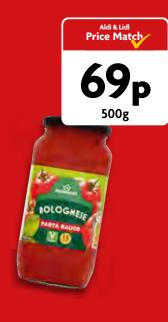

Leaflet valid from 6th - 31st January 2025. Available in majority of stores. Subject to availability. Offers/Prices may vary on morrisons.com and Morrisons Daily. All prices, descriptions and images correct at the time of going to print, but subject to change. Tuna Chunks in Springwater, Sunflower Oil & Tuna Chunks in Brine £1/100g or 40.7p/100g with More Card. Pepsi Max & Pepsi Max Cherry £1.5z/litre. Heinz Cream of Tomato, Chicken and Vegetable Soup 42.5p/100g or 22.5p/100g with More Card. Seabrook Variety 18 pack 83.3p/100g or 66.7p/100g with More Card. Green Giant Original Breakfast Cereal 53.3p/100g or 43.3p/100g or 43.3p/100g or 43.3p/100g or 32.5p/100g with More Card. Tuna Chunks in Springwater, Sunflower Oil & Tuna Chunks in Brine, Green Giant Original Sweetcorn, Hellmann's Real Mayonnaise & Light Mayonnaise Squeezy, Pepsi Max & Pepsi Max & Pepsi Max Cherry available from 8th - 14th January 2025. Heinz Cream of Tomato, Chicken and Vegetable Soup, Seabrook Variety, Kellogg's Special K Original Breakfast Cereal & Kellogg's Corn Flakes available from 15th until 21st January 2025. 5 More points offer applies to selected products and in selected stores only. Exclusions apply, see online for details.