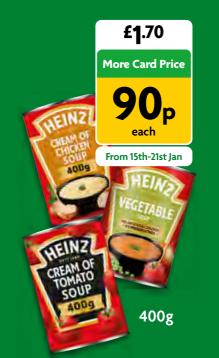

Leaflet valid from 6th - 31st January 2025. Available in majority of stores. Subject to availability. Offers/Prices may vary on morrisons.com and Morrisons Daily. All prices, descriptions and images correct at the time of going to print, but subject to change. Tuna Chunks in Springwater, Sunflower Oil & Tuna Chunks in Brine £1/100g or 40.7p/100g with More Card. Pepsi Max & Pepsi Max Cherry £1.5z/litre. Heinz Cream of Tomato, Chicken and Vegetable Soup 42.5p/100g or 22.5p/100g with More Card. Seabrook Variety 18 pack 83.3p/100g or 66.7p/100g with More Card. Green Giant Original Breakfast Cereal 53.3p/100g or 43.3p/100g or 43.3p/100g or 43.3p/100g or 32.5p/100g with More Card. Tuna Chunks in Springwater, Sunflower Oil & Tuna Chunks in Brine, Green Giant Original Sweetcorn, Hellmann's Real Mayonnaise & Light Mayonnaise Squeezy, Pepsi Max & Pepsi Max & Pepsi Max Cherry available from 8th - 14th January 2025. Heinz Cream of Tomato, Chicken and Vegetable Soup, Seabrook Variety, Kellogg's Special K Original Breakfast Cereal & Kellogg's Corn Flakes available from 15th until 21st January 2025. 5 More points offer applies to selected products and in selected stores only. Exclusions apply, see online for details.