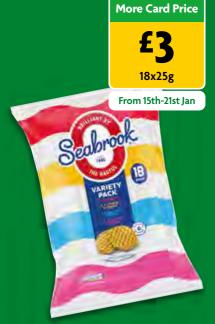

Leaflet valid from 6th - 31st January 2025. Available in majority of stores. Subject to availability. Offers/Prices may vary on morrisons.com and Morrisons Daily. All prices, descriptions and images correct at the time of going to print, but subject to change. Tuna Chunks in Springwater, Sunflower Oil & Tuna Chunks in Brine £1/100g or 40.7p/100g with More Card. Pepsi Max & Pepsi Max Cherry £1.5z/litre. Heinz Cream of Tomato, Chicken and Vegetable Soup 42.5p/100g or 22.5p/100g with More Card. Seabrook Variety 18 pack 83.3p/100g or 66.7p/100g with More Card. Green Giant Original Breakfast Cereal 53.3p/100g or 43.3p/100g or 43.3p/100g or 43.3p/100g or 32.5p/100g with More Card. Tuna Chunks in Springwater, Sunflower Oil & Tuna Chunks in Brine, Green Giant Original Sweetcorn, Hellmann's Real Mayonnaise & Light Mayonnaise Squeezy, Pepsi Max & Pepsi Max & Pepsi Max Cherry available from 8th - 14th January 2025. Heinz Cream of Tomato, Chicken and Vegetable Soup, Seabrook Variety, Kellogg's Special K Original Breakfast Cereal & Kellogg's Corn Flakes available from 15th until 21st January 2025. 5 More points offer applies to selected products and in selected stores only. Exclusions apply, see online for details.