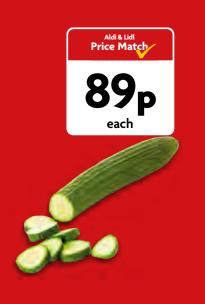

Leaflet valid from 6th - 31st January 2025. Available in majority of stores. Subject to availability. Offers/Prices may vary on morrisons.com and Morrisons Daily. All prices, descriptions and images correct at the time of going to print, but subject to change. Tuna Chunks in Springwater, Sunflower Oil & Tuna Chunks in Brine £1/100g or 40.7p/100g with More Card. Pepsi Max & Pepsi Max Cherry £1.5z/litre. Heinz Cream of Tomato, Chicken and Vegetable Soup 42.5p/100g or 22.5p/100g with More Card. Seabrook Variety 18 pack 83.3p/100g or 66.7p/100g with More Card. Green Giant Original Breakfast Cereal 53.3p/100g or 43.3p/100g or 43.3p/100g or 43.3p/100g or 32.5p/100g with More Card. Tuna Chunks in Springwater, Sunflower Oil & Tuna Chunks in Brine, Green Giant Original Sweetcorn, Hellmann's Real Mayonnaise & Light Mayonnaise Squeezy, Pepsi Max & Pepsi Max & Pepsi Max Cherry available from 8th - 14th January 2025. Heinz Cream of Tomato, Chicken and Vegetable Soup, Seabrook Variety, Kellogg's Special K Original Breakfast Cereal & Kellogg's Corn Flakes available from 15th until 21st January 2025. 5 More points offer applies to selected products and in selected stores only. Exclusions apply, see online for details.