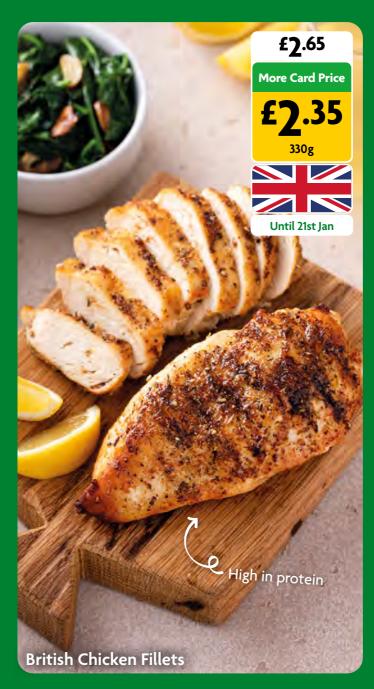

#### Takeaway Chippy Deal for 2 From 20th Jan

Choose from a selection of any 2 mains, 2 sides and 2 drinks.



**More Card Price** 

Offer applies to More Card customers only. Non More Card customers will be charged

Order at the till and takeaway.







Safe, confidential, private healthcare delivered free to your door.



## Fresh for less on Market Street.

Scan to sign up and start saving today.













**Now earn** 5 points on every product





























£3.75



**Now earn** 5 points on every product

Leaflet valid from 6th - 31st January 2025. Available in majority of stores. Subject to availability. Offers/Prices may vary on morrisons.com and Morrisons Daily. All prices, descriptions and images correct at the time of going to print, but subject to change. Cathedral City High Protein Half Fat 300g, £1.17/100g or £1/100g with More Card. Cathedral City Mature Cheddar and Mild Cheddar 350g, £1/100g or 85.7p/100g with More Card. Actimel Multifruits Drink & Actimel Strawberry Yogurt Drink Card. Cathedral City Mature Cheddar and Mild Cheddar 350g, £1/100g or 85.7p/100g with More Card. Actimel Multifruits Drink & Actimel Strawberry Yogurt 162g, 56.3p/100g, Muller Corn