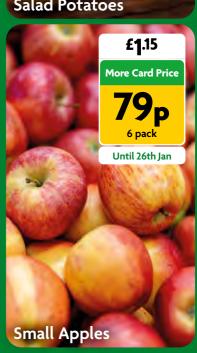

#### Takeaway Chippy Deal for 2 From 20th Jan

Choose from a selection of any 2 mains, 2 sides and 2 drinks.



**More Card Price** 

Offer applies to More Card customers only. Non More Card customers will be charged

Order at the till and takeaway.







Safe, confidential, private healthcare delivered free to your door.



## Fresh for less on Market Street.

Scan to sign up and start saving today.













**Now earn** 5 points on every product





























£3.75



**Now earn** 5 points on every product

Leaflet valid from 6th - 31st January 2025. Available in majority of stores. Subject to availability. Offers/Prices may vary on morrisons.com and Morrisons Daily. All prices, descriptions and images correct at the time of going to print, but subject to change. Cathedral City High Protein Half Fat 300g, £1.17/100g or £1/100g with More Card. Cathedral City Mature Cheddar and Mild Cheddar 350g, £1/100g or 85.7p/100g with More Card. Actimel Multifruits Drink & Actimel Strawberry Yogurt Drink Card. Cathedral City Mature Cheddar and Mild Cheddar 350g, £1/100g or 85.7p/100g with More Card. Actimel Multifruits Drink & Actimel Strawberry Yogurt 162g, 56.3p/100g, Muller Corner S